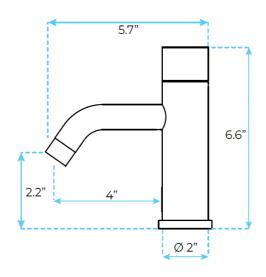

## Specs:

- Power supply options: For cold or premixed water (mixer sold separately)
- AC transformer with a plug to electricity and/or DC - battery pack for 4 x AA alkaline
- batteries (batteries not included) on average lasts for 108,000 use cycles 10 seconds metering cycles
- Sensing distance by default: 4" (10cm)
- Sensing range: 4"-12" (10cm -31cm) adjustable with a screwdriver on backside of the sensor
- Water pressure: 15-90 PSI, recommended 43.5 PSI
- Water temperature: 34-1200 Fahrenheit (1-500 Celsius)
- Installation: Deck-Mount 1-hole. Touch-free
- Material: Solid Brass Construction