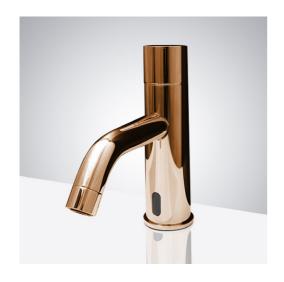

## BRASS ROSE GOLD COMMERCIAL AUTOMATIC MOTION SENSOR FAUCET SPECS





## Specs:

- Power supply options: For cold or premixed water (mixer sold separately)
- AC transformer with a plug to electricity and/or DC - battery pack for 4 x AA alkaline
- batteries (batteries not included) on average lasts for 108,000 use cycles 10 seconds metering cycles
- Sensing distance by default: 4" (10cm)
- Sensing range: 4"-12" (10cm -31cm) adjustable with a screwdriver on backside of the sensor
- Water pressure: 15-90 PSI, recommended 43.5 PSI
- Water temperature: 34-1200 Fahrenheit (1-500 Celsius)
- Installation: Deck-Mount 1-hole. Touch-free
- Material: Solid Brass Construction



**Visit Product Page**