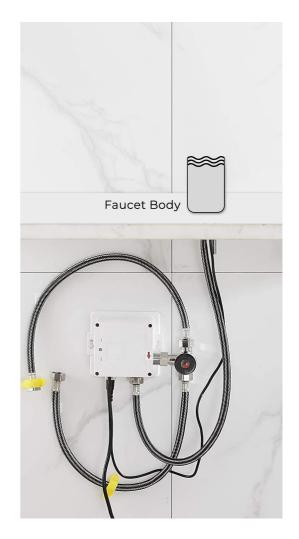

## Specs:

- Power supply options: For cold or premixed water (mixer sold separately)
- AC transformer with a plug to electricity and/or DC - battery pack for 4 x AA alkaline
- batteries (batteries not included) on average lasts for 108,000 use cycles 10 seconds metering cycles
- Sensing distance by default: 4" (10cm)
- Sensing range: 4"-12" (10cm -31cm) adjustable with a screwdriver on backside of the sensor
- Water pressure: 15-90 PSI, recommended 43.5 PSI
- Water temperature: 34-1200 Fahrenheit (1-500 Celsius)
- Installation: Deck-Mount 1-hole. Touch-free
- Material: Solid Brass Construction